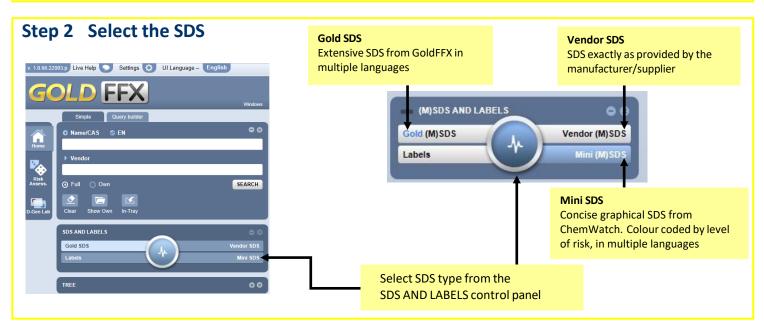

## GOLDFFX SDS DATABASE QUICK HELP Finding Safety Data Sheets

On-line GoldFFX – sends an email "Help & Support" enquiry to ChemWatch

On-line GoldFFX eLearning (videos)

On-line GoldFFX help

On-line GoldFFX manual