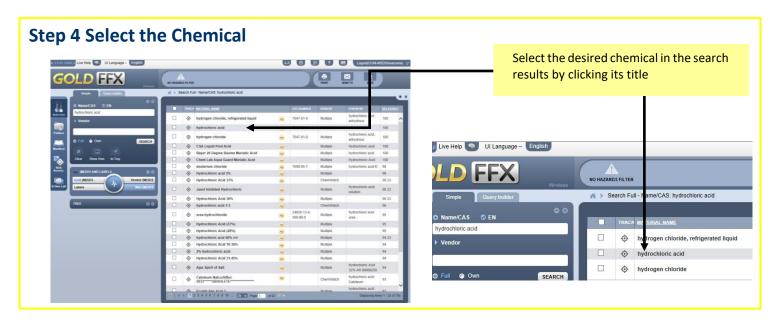

## GOLDFFX SDS DATABASE QUICK HELP Finding Safety Data Sheets

On-line GoldFFX – sends an email "Help & Support" enquiry to ChemWatch

On-line GoldFFX eLearning (videos)

On-line GoldFFX help

On-line GoldFFX manual