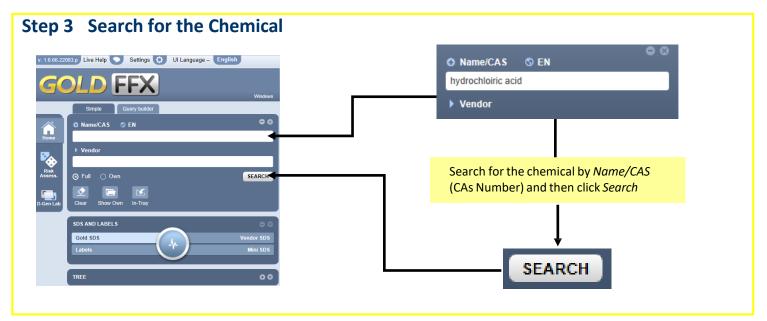

## GOLDFFX SDS DATABASE QUICK HELP Finding Safety Data Sheets

On-line GoldFFX – sends an email "Help & Support" enquiry to ChemWatch

On-line GoldFFX eLearning (videos)

On-line GoldFFX help

On-line GoldFFX manual