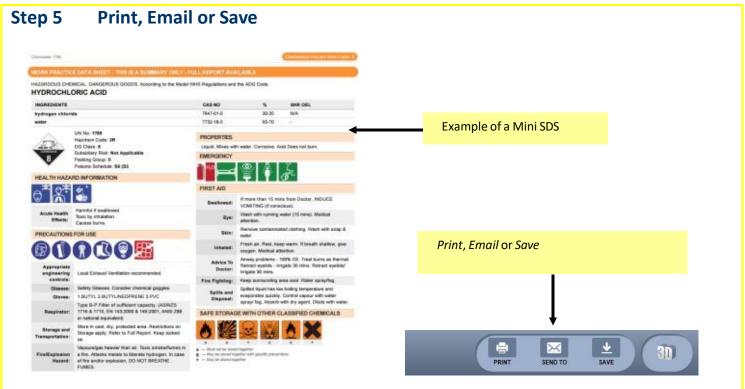

## **HEALTH & SAFETY**

## GOLDFFX SDS DATABASE QUICK HELP Finding Safety Data Sheets















On-line GoldFFX – sends an email "Help & Support" enquiry to ChemWatch



On-line GoldFFX eLearning (videos)



On-line GoldFFX help



On-line GoldFFX manual

## Chemical Management webpage:

https://safety.unimelb.edu.au/safety-topics/chemical-management-and-hazardous-waste/chemical-management

Consult your local Health and Safety Business Partner: <a href="https://safety.unimelb.edu.au/health-and-safety-contacts">https://safety.unimelb.edu.au/health-and-safety-contacts</a>