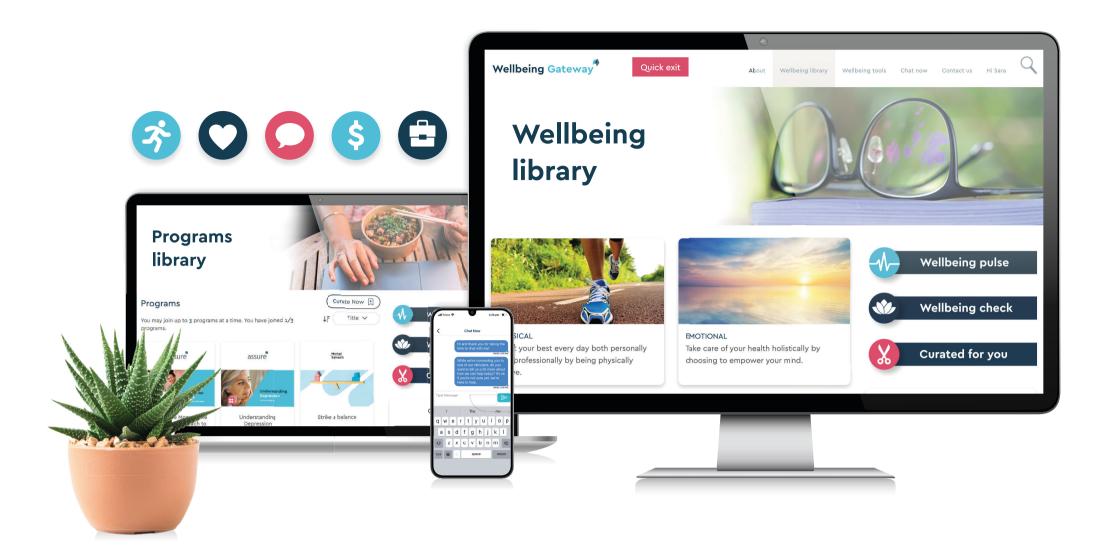

## Wellbeing Gateway

## Helping you achieve your wellbeing goals.

- Complimentary, confidential wellbeing support for you and your family
- 2 Achieve your wellbeing goals through self-paced programs and activity challenges
- 3 24/7 access to chat with a health professional or request to book an appointment
- Track your wellbeing with the wellbeing pulse and wellbeing check tool, a scientifically validated survey
- Fresh and extensive content library in a variety of formats
- 6 Content and programs curated for you based on your wellbeing scores

Register today wellbeinggateway.com

Company Code: