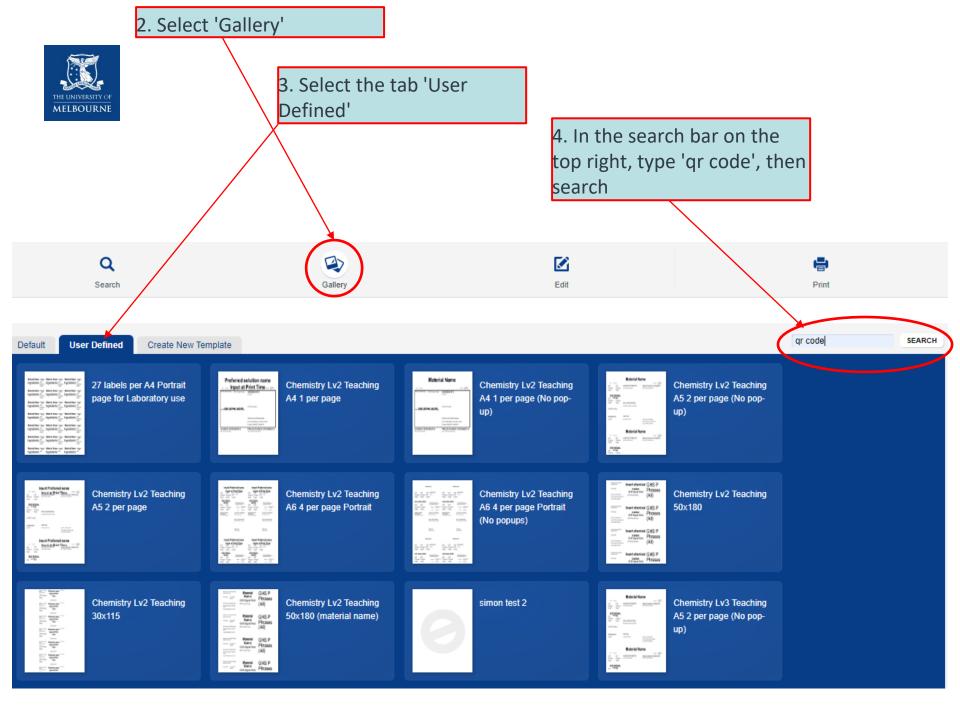

mical Safety Consultant** 





QR Codes are a convenient way to locate SDS for chemicals and compound chemical mixtures

Benefits:

Chemwatch will update the SDS' when possible. Generally, an SDS via the QR code will be linked to a current SDS





# **Navigation in Chemwatch**

v. 1.1.64.45142.p Live Help 🔵 Settings 🖸 UI Language -English GOLD FFX 1. When you enter Chemwatch, on the left hand side, click D-Gen Lab Query builder Simple Advanced 💽 In-Tray 👌 Clear Full Own Home Name - Type in Name Country -Australia Language - English ٩ Risk Assess SDS and Labels Gold SDS D-Gen Lab Labels 5 Credo Tools Q Expand Collapse Request COLLECTION ENTERPRISE System Dashboard E) Chem Watcher

Simple / Advanced

Panels

 $- \times$ 

Q

 $- \times$ 

 $\square X$ 

 $- \times$ 

Vendor SDS

Mini SDS





# Loading your template





#### Loading your template





#### **QR code's properties**

7. Under 'Format' select '**QR code'** from the drop down box;

Select '**External Vendor document link**' under 'Input' 8. Here, we set up our preferred size of the QR code. Please enter this in 'mm' measurements.

Barcode Settings SIZE BORDER Width Type 50 mm ŧ None BARCODE SETTINGS • Height Width Format ŧ 20 mm ŧ 1 mm QR code • POSITION Input #000000 Colour Left External Vendor document link • 0 mm ŧ LAYER Caption Тор Layer: Orientation 0 mm ŧ 3 ŧ Landscape • SAVE CANCEL



# Loading your template with Chemicals

9. Now that you have the template set up, we need to load your desired Chemicals. On the same page, click 'Search' unimerbourne | Administrator LOYOL Ð Gallery Edit Print Barcode tin