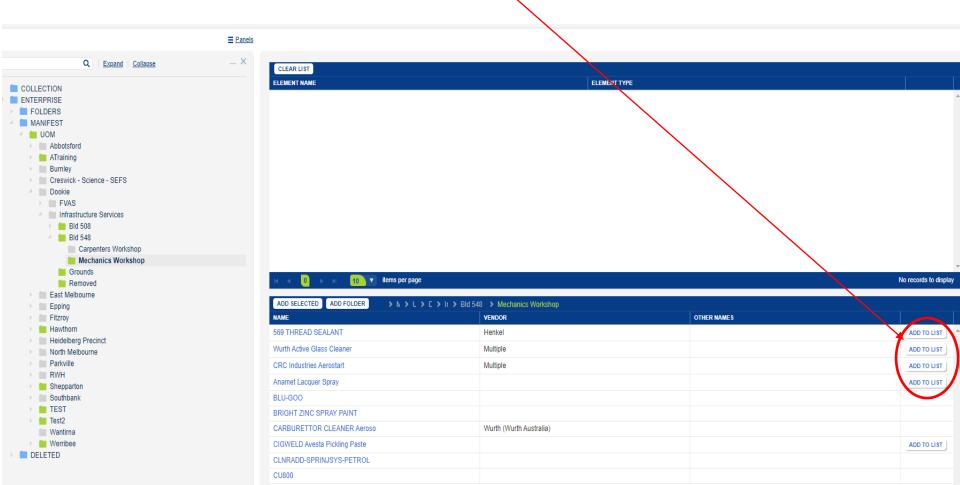

# Loading your template with chemicals

11. Now you need to select the chemicals requiring an SDS, search by CAS no. as this will provide a more accurate result. Otherwise, you may navigate through the trees to find the desired chemical.

#### Adding your chemicals to the template

10. Using Dookie as an example, once you are in your desired location, you will see a list of chemicals currently stored on the premise. Select your chemicals which require the QR code and 'Add to list'

 You will then see the chemicals you have selected appear in the above pane.

| CLEARLIST                  |  |              |        |   |  |  |  |
|----------------------------|--|--------------|--------|---|--|--|--|
| ELEMENT NAME               |  | ELEMENT TYPE |        |   |  |  |  |
| Wurth Active Glass Cleaner |  | Material     | DELETE | - |  |  |  |
| CRC Industries Aerostart   |  | Material     | DELETE |   |  |  |  |
| 569 THREAD SEALANT         |  | Material     | DELETE |   |  |  |  |

| - IN | 1 | ► ►I | 10 v items per page | 1 - 3 of 3 items |
|------|---|------|---------------------|------------------|
|      |   |      |                     |                  |

| ADD SELECTED ADD FOLDER > N > U > L > Ir > Bid 548 > Mechanics Workshop |                         |             |             |  |  |  |  |  |
|-------------------------------------------------------------------------|-------------------------|-------------|-------------|--|--|--|--|--|
| NAME                                                                    | VENDOR                  | OTHER NAMES |             |  |  |  |  |  |
| 569 THREAD SEALANT                                                      | Henkel                  |             | ADD TO LIST |  |  |  |  |  |
| Wurth Active Glass Cleaner                                              | Multiple                |             | ADD TO LIST |  |  |  |  |  |
| CRC Industries Aerostart                                                | Multiple                |             | ADD TO LIST |  |  |  |  |  |
| Anamet Lacquer Spray                                                    |                         |             | ADD TO LIST |  |  |  |  |  |
| BLU-GOO                                                                 |                         |             |             |  |  |  |  |  |
| BRIGHT ZINC SPRAY PAINT                                                 |                         |             |             |  |  |  |  |  |
| CARBURETTOR CLEANER Aeroso                                              | Wurth (Wurth Australia) |             |             |  |  |  |  |  |
| CIGWELD Avesta Pickling Paste                                           |                         |             | ADD TO LIST |  |  |  |  |  |
| CLNRADD-SPRINJSYS-PETROL                                                |                         |             |             |  |  |  |  |  |