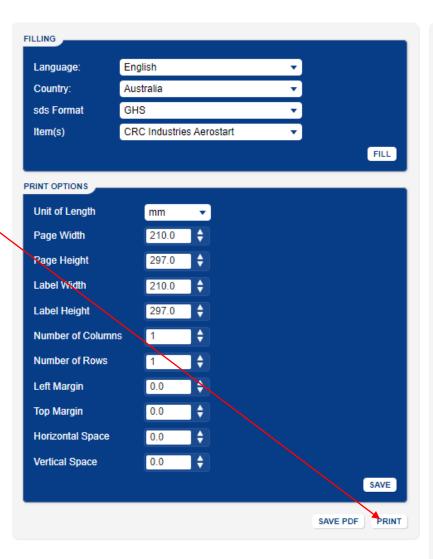

#### Printing your QR code

#### Printing your QR code

16. After each chemical has been created. Ensure you 'Print' then select a new chemical and repeat step 15 and 16

Note: After selecting print, attempt to scan the QR code on the computer screen to test. If these are not working, please contact Chemwatch or print the SDS as usual