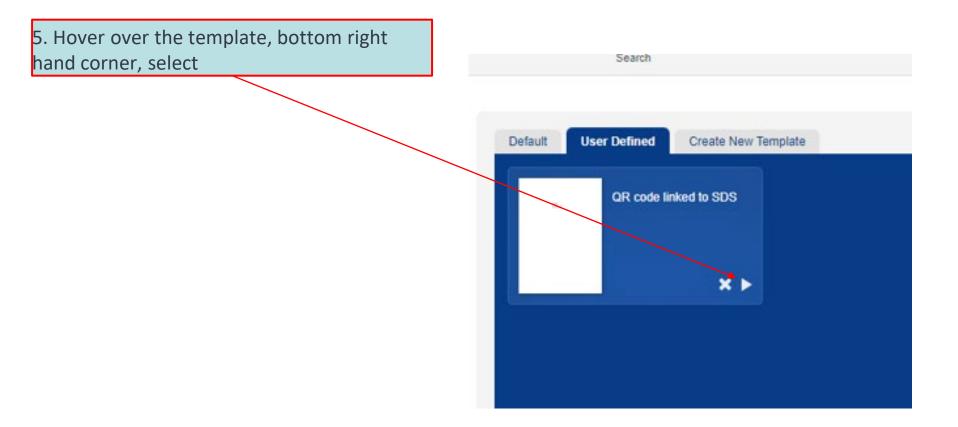

QR Codes are a convenient way to locate SDS for chemicals and compound chemical mixtures

Benefits:

Chemwatch will update the SDS' when possible. Generally, an SDS via the QR code will be linked to a current SDS





# **Navigation in Chemwatch**

v. 1.1.64.45142.p Live Help 🔵 Settings 🖸 UI Language -English GOLD FFX 1. When you enter Chemwatch, on the left hand side, click D-Gen Lab Query builder Simple Advanced 💽 In-Tray 👌 Clear Full Own Home Name - Type in Name Country -Australia Language - English ٩ Risk Assess SDS and Labels Gold SDS D-Gen Lab Labels 5 Credo Tools Q Expand Collapse Request COLLECTION ENTERPRISE System Dashboard E) Chem Watcher

Simple / Advanced

Panels

 $- \times$ 

Q

 $- \times$ 

 $\square X$ 

 $- \times$ 

Vendor SDS

Mini SDS





# Loading your template





#### Loading your template





#### **QR code's properties**

7. Under 'Format' select '**QR code'** from the drop down box;

Select '**External Vendor document link**' under 'Input' 8. Here, we set up our preferred size of the QR code. Please enter this in 'mm' measurements.

Barcode Settings SIZE BORDER Width Type 50 mm ŧ None BARCODE SETTINGS • Height Width Format ŧ 20 mm ŧ 1 mm QR code • POSITION Input #000000 Colour Left External Vendor document link • 0 mm ŧ LAYER Caption Тор Layer: Orientation 0 mm ŧ 3 ŧ Landscape • SAVE CANCEL



# Loading your template with Chemicals

9. Now that you have the template set up, we need to load your desired Chemicals. On the same page, click 'Search' unimerbourne | Administrator LOYOL Ð Gallery Edit Print Barcode tinyVendorUrl



# Loading your