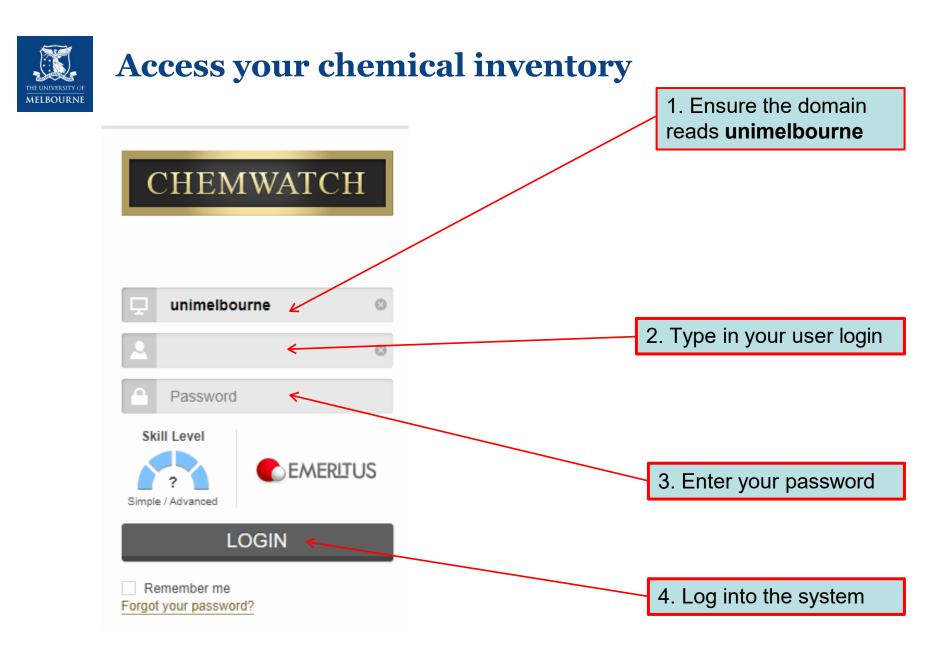

# Printing QR codes containing updated Safety Data Sheets (SDS)

**Business Services** 

**Health & Safety** 

**Chemical Safety Consultant** 

QR Codes are a convenient way to locate SDS for chemicals and compound chemical mixtures

Benefits:

Chemwatch will update the SDS' when possible. Generally, an SDS via the QR code will be linked to a current SDS