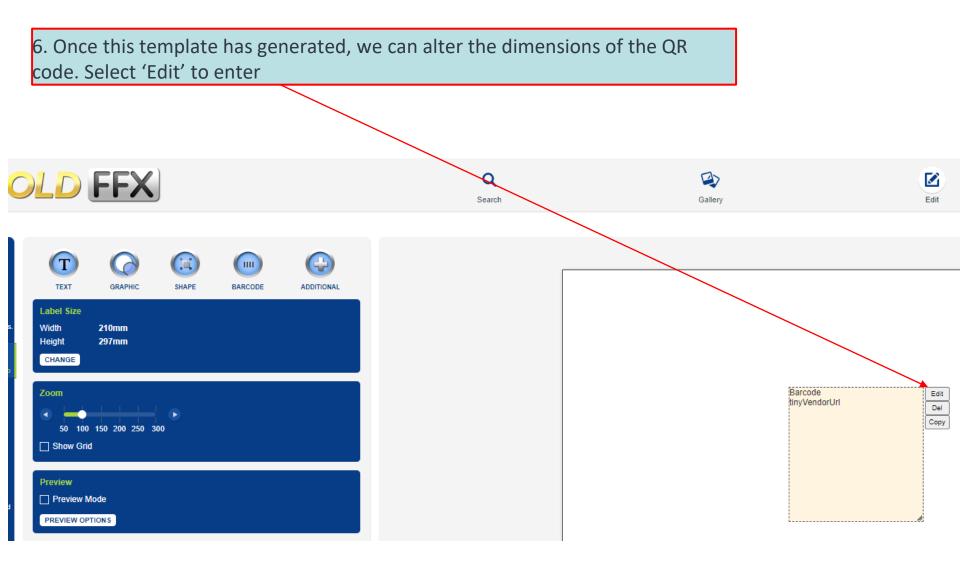

#### **QR code's properties**

7. Under 'Format' select '**QR code'** from the drop down box;

Select '**External Vendor document link**' under 'Input' 8. Here, we set up our preferred size of the QR code. Please enter this in 'mm' measurements.

Barcode Settings SIZE BORDER Width Type 50 mm ŧ None BARCODE SETTINGS • Height Width Format ŧ 20 mm ŧ 1 mm QR code • POSITION Input #000000 Colour Left External Vendor document link • 0 mm ŧ LAYER Caption Тор Layer: Orientation 0 mm ŧ 3 ŧ Landscape • SAVE CANCEL