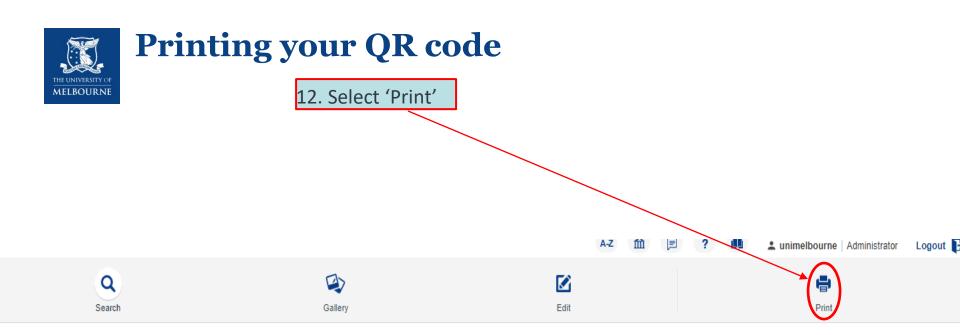

# Loading your template with Chemicals

9. Now that you have the template set up, we need to load your desired Chemicals. On the same page, click 'Search' unimerbourne | Administrator LOYOL Ð Gallery Edit Print Barcode tinyVendorUrl

# Loading your template with chemicals

11. Now you need to select the chemicals requiring an SDS, search by CAS no. as this will provide a more accurate result. Otherwise, you may navigate through the trees to find the desired chemical.

#### Adding your chemicals to the template

10. Using Dookie as an example, once you are in your desired location, you will see a list of chemicals currently stored on the premise. Select your chemicals which require the QR code and 'Add to list'

| CLEAR LIST                 |              |        |  |
|----------------------------|--------------|--------|--|
| ELEMENT NAME               | ELEMENT TYPE |        |  |
| Wurth Active Glass Cleaner | Material     | DELETE |  |
| CRC Industries Aerostart   | Material     | DELETE |  |
| 569 THREAD SEALANT         | Material     | DELETE |  |

#### Printing your QR code

#### Printing your QR code

16. After each chemical has been created. Ensure you 'Print' then select a new chemical and repeat step 15 and 16

Note: After selecting print, attempt to scan the QR code on the computer screen to test. If these are not working, please contact Chemwatch or print the SDS as usual