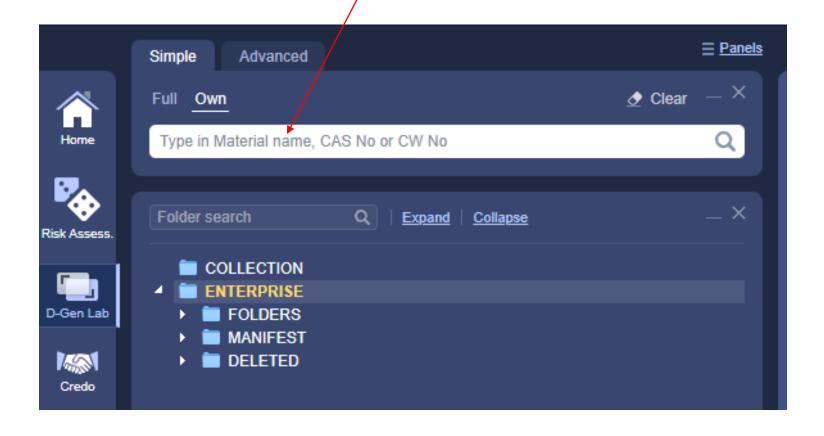

# **Navigation in Chemwatch**

v. 1.1.64.45142.p Live Help 🔵 Settings 🖸 UI Language -English GOLD FFX 1. When you enter Chemwatch, on the left hand side, click D-Gen Lab Query builder Simple Advanced 💽 In-Tray 👌 Clear Full Own Home Name - Type in Name Country -Australia Language - English ٩ Risk Assess SDS and Labels Gold SDS D-Gen Lab Labels 5 Credo Tools Q Expand Collapse Request COLLECTION ENTERPRISE System Dashboard E) Chem Watcher

Simple / Advanced

Panels

 $- \times$ 

Q

 $- \times$ 

 $\square X$ 

 $- \times$ 

Vendor SDS

Mini SDS