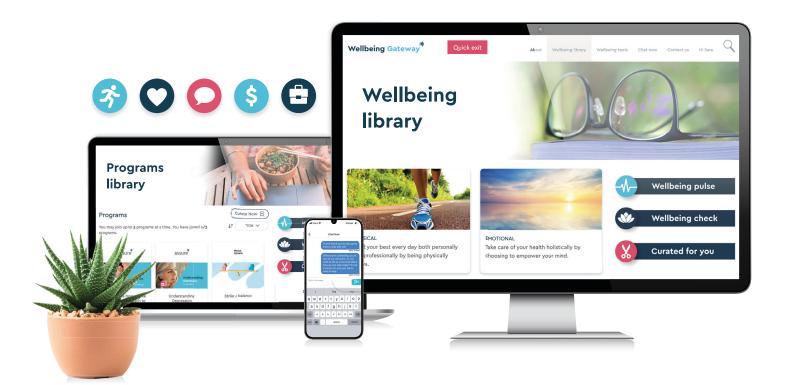

## Helping you achieve your wellbeing goals.

- Complimentary, confidential wellbeing support for you and your family
- 2 Achieve your wellbeing goals through self-paced programs and activity challenges
- **24/7 access to chat** with a health professional or request to book an appointment
- Track your wellbeing with the wellbeing pulse and wellbeing check tool, a scientifically validated survey
- 5 Fresh and **extensive content library** in a variety of formats
- 6 Content and programs **curated for you** based on your wellbeing scores